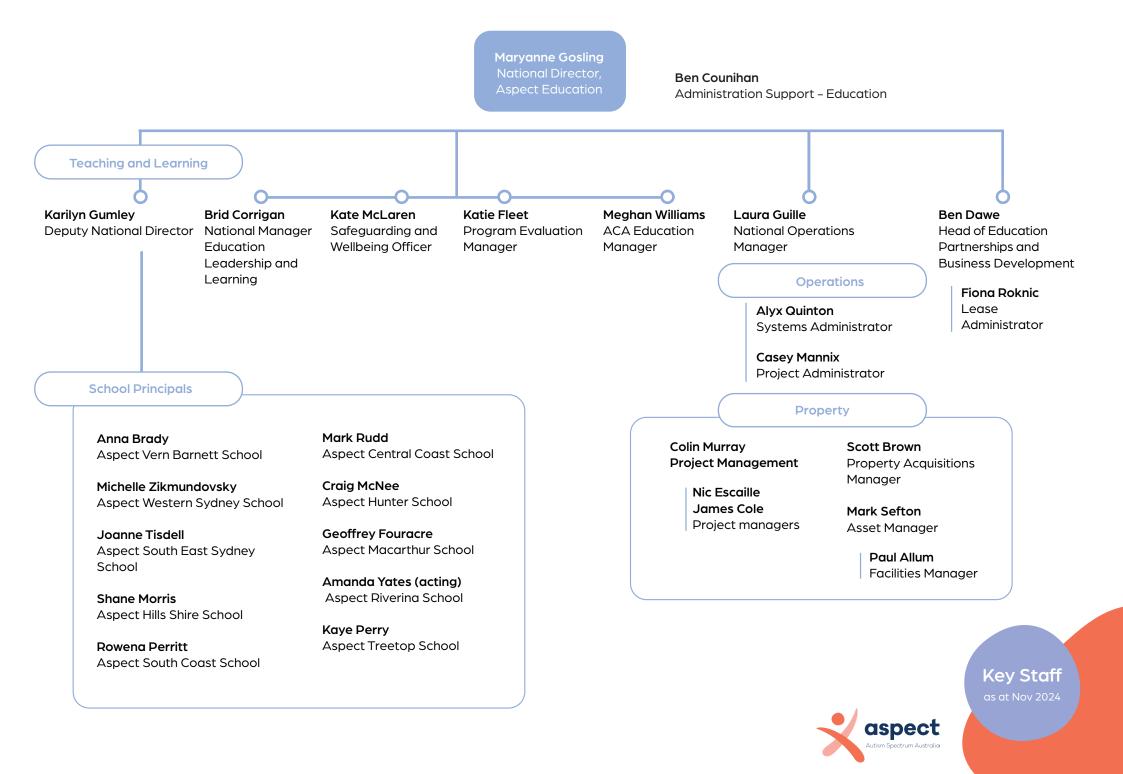

Jacqui Borland, CEO

Executive team as at Nov 2024

aspect Autism Spectrum Australia

Sonja Best

Michelle Zikmundovsky Aspect Western Sydney

School

Key Staff

Olivia Shah National Director Fundraising, Autism Friendly, Business Development and Strategic Partnerships