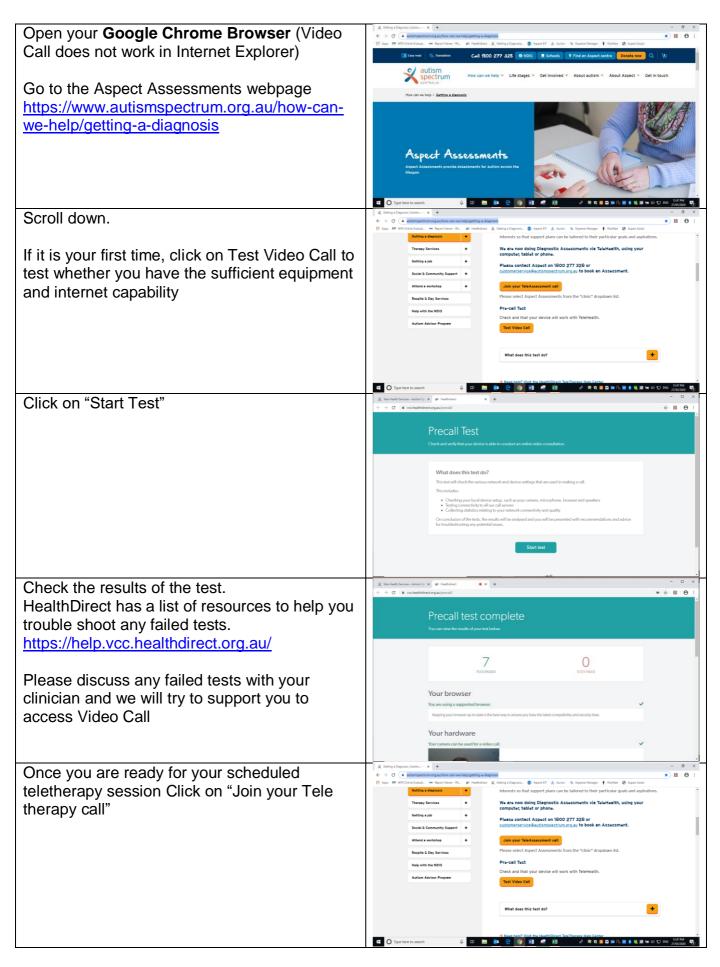

## Joining your telehealth assessment session

| Entering Clinic: Please choose the Aspect                                              | 文 Getrag Dilgrand Autors - X 単 Entrop yea                                                                                                                                                                                                                                                                                                                                                                                                                                                                                                                                                                                                                                                                                                                                                                                                                                          | - 0 ×<br>☆ 10 ⊖ :<br>Ø Aspect Asset |
|----------------------------------------------------------------------------------------|------------------------------------------------------------------------------------------------------------------------------------------------------------------------------------------------------------------------------------------------------------------------------------------------------------------------------------------------------------------------------------------------------------------------------------------------------------------------------------------------------------------------------------------------------------------------------------------------------------------------------------------------------------------------------------------------------------------------------------------------------------------------------------------------------------------------------------------------------------------------------------|-------------------------------------|
| Assessments clinic from the drop down menu.                                            | 🗶 actinum                                                                                                                                                                                                                                                                                                                                                                                                                                                                                                                                                                                                                                                                                                                                                                                                                                                                          | healthdirect                        |
| Click on "Start Video Call"                                                            | Autism Spectrum Australia<br>Entring disc:<br>Aspect Assessments                                                                                                                                                                                                                                                                                                                                                                                                                                                                                                                                                                                                                                                                                                                                                                                                                   |                                     |
| Allow Video Call to access your camera and                                             | Appert Assessments  Make using one of these web transverse                                                                                                                                                                                                                                                                                                                                                                                                                                                                                                                                                                                                                                                                                                                                                                                                                         |                                     |
| microphone                                                                             | C C C                                                                                                                                                                                                                                                                                                                                                                                                                                                                                                                                                                                                                                                                                                                                                                                                                                                                              |                                     |
|                                                                                        | Start video call 🔶                                                                                                                                                                                                                                                                                                                                                                                                                                                                                                                                                                                                                                                                                                                                                                                                                                                                 |                                     |
|                                                                                        | 🂶 🖸 Type here is search. 🕡 😂 📾 🎰 🔁 👰 💷 🥌 🕅 🔥 🗮 🖉                                                                                                                                                                                                                                                                                                                                                                                                                                                                                                                                                                                                                                                                                                                                                                                                                                   | 🚾 🖉 🥥 🖼 🐜 ça 🖅 zika 122487M         |
| Enter your <u>full</u> first name and <u>full</u> last name                            | R deng Daponi (Ann- X ≠ Rinny no         ● X +           € → C = vochelhderstogan/bapensement/on/bapenjer1         ■ Apartif A Ann % Inpentionen →           III Apart M W5 Orielhaist.         ■ Particles: X deng JDapons.         ● Apartif A Ann % Inpentionen +                                                                                                                                                                                                                                                                                                                                                                                                                                                                                                                                                                                                               | - 0 ×<br>• • • • • • •              |
| and phone number.                                                                      | Vadvo call Semp<br>Aspect Assessments                                                                                                                                                                                                                                                                                                                                                                                                                                                                                                                                                                                                                                                                                                                                                                                                                                              | healthdirect                        |
| Accept the Terms of Use and Privacy Policy                                             |                                                                                                                                                                                                                                                                                                                                                                                                                                                                                                                                                                                                                                                                                                                                                                                                                                                                                    |                                     |
| and acknowledge that HealthDirect uses                                                 | Peterski Clare Name (He person Nh cell k skool) KO3810<br>Franklane Lad Name                                                                                                                                                                                                                                                                                                                                                                                                                                                                                                                                                                                                                                                                                                                                                                                                       |                                     |
| cookies in accordance with its cookie policy<br>and click continue                     | Prone-Nanteer Australia (+01)                                                                                                                                                                                                                                                                                                                                                                                                                                                                                                                                                                                                                                                                                                                                                                                                                                                      |                                     |
|                                                                                        | <ul> <li>Interpreter Jammilia over Dazarza fals over anteresker for</li></ul>                                                                                                                                                                                                                                                                                                                                                                                                                                                                                                                                                                                                                                                                                                                                                                                                      |                                     |
|                                                                                        | By using this service processes to the Carlo Equate States Tables<br>Research Carlos                                                                                                                                                                                                                                                                                                                                                                                                                                                                                                                                                                                                                                                                                                                                                                                               |                                     |
| Please read and accept by clicking continue                                            | III (D) Type fore to search     (i)     (i)     (ii)     (iii)     (iiii)     (iiii)     (iiii)     (iiii)     (iiii)     (iiii)     (iiii)     (iiii)     (iiiii)     (iiiii)     (iiii)     (iiii)     (iiii)     (iiiii)     (iiiii)     (iiiii)     (iiiiiii)     (iiiiiiiii)     (iiiiiiii)     (iiiiiiiii)     (iiiiiiiiiiiiiiiii)     (iiiiiiiiiiiiiiiiiiiiiiiiiiiiiiiiiiii | ■ ● ○ ○ ● ○ □ ×                     |
|                                                                                        |                                                                                                                                                                                                                                                                                                                                                                                                                                                                                                                                                                                                                                                                                                                                                                                                                                                                                    |                                     |
|                                                                                        | Important Information                                                                                                                                                                                                                                                                                                                                                                                                                                                                                                                                                                                                                                                                                                                                                                                                                                                              |                                     |
|                                                                                        | department.<br>Preses advised of your flexapilitied province into a time of the bilitetherapy vession as it may need to be known<br>in the vessel of on unmargency.                                                                                                                                                                                                                                                                                                                                                                                                                                                                                                                                                                                                                                                                                                                |                                     |
|                                                                                        | Please introducts anyone who saferding the batterbargy session with you and we will introduce anyone who<br>may be in the room with u<br>No one is permitted to record the batterbargy session without consent.                                                                                                                                                                                                                                                                                                                                                                                                                                                                                                                                                                                                                                                                    |                                     |
|                                                                                        | By clicking continue, you consent to baing involved and billed for this kellsharapy session as per your service<br>agreement.<br>If you experience any issues, simply click the "Reflect" batton.                                                                                                                                                                                                                                                                                                                                                                                                                                                                                                                                                                                                                                                                                  |                                     |
|                                                                                        | Cancel Continue 🕈                                                                                                                                                                                                                                                                                                                                                                                                                                                                                                                                                                                                                                                                                                                                                                                                                                                                  |                                     |
|                                                                                        | Z deny chayon Julan× # # 1000 yes                                                                                                                                                                                                                                                                                                                                                                                                                                                                                                                                                                                                                                                                                                                                                                                                                                                  | - 0 ×                               |
| You are now in the queue waiting for your telehealth session. You can adjust the music | C → C & schellbärdungsschiefentummentsjonhägdnig=1 [] Ages 19 WTOhne Faule. Im Reportivener No. an Institutent & Contra Dapons.                                                                                                                                                                                                                                                                                                                                                                                                                                                                                                                                                                                                                                                                                                                                                    | • ☆ 🖩 ⊖ i                           |
| by changing it, stopping it, or turning your                                           | Aspect Assessments                                                                                                                                                                                                                                                                                                                                                                                                                                                                                                                                                                                                                                                                                                                                                                                                                                                                 |                                     |
| volume down.                                                                           |                                                                                                                                                                                                                                                                                                                                                                                                                                                                                                                                                                                                                                                                                                                                                                                                                                                                                    |                                     |
| Enjoy your telehealth assessment session!                                              | You have joined the call queue.<br>You are now waiting to your consultation to begin.                                                                                                                                                                                                                                                                                                                                                                                                                                                                                                                                                                                                                                                                                                                                                                                              |                                     |
| Lijoy your telenealtr assessment session:                                              | Learning constraints<br>Allen an Bance (California California Franciscus)<br>Allen (California California)<br>Allen and point California Salaht<br>Allen and point California Salaht<br>Allen and point California                                                                                                                                                                                                                                                                                                                                                                                                                                                                                                                                                                                                                                                                 |                                     |
|                                                                                        | for using this service you space to the Cash <u>Amount Datase fidese</u> filters                                                                                                                                                                                                                                                                                                                                                                                                                                                                                                                                                                                                                                                                                                                                                                                                   |                                     |
|                                                                                        | 💶 🔿 Type here to search 🕹 🖽 📾 🧕 😫 🧑 👪 🛹 🕅 🔥 R to 🖬 to an in Fig.                                                                                                                                                                                                                                                                                                                                                                                                                                                                                                                                                                                                                                                                                                                                                                                                                   | MARKENTS 2013 (27 10 10 🕷 🖉 🕷       |