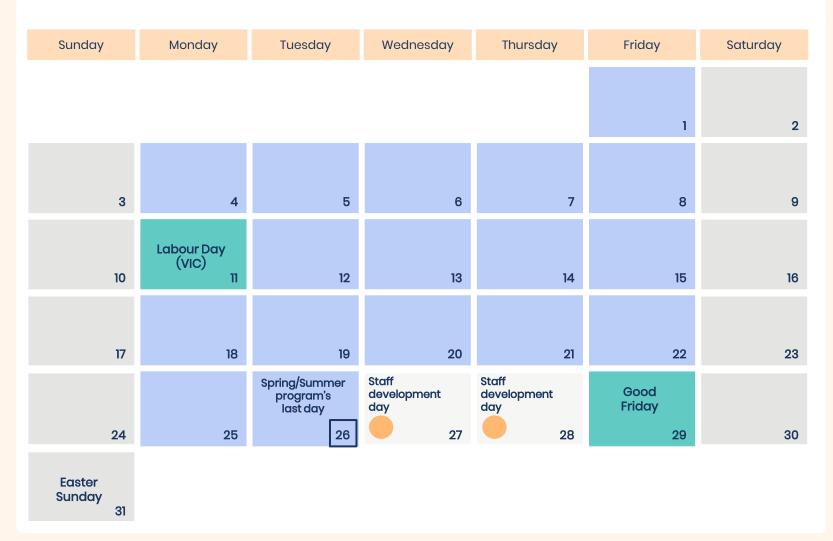

#### March

**Spring Summer program** ends on March 26, 2024.

### 2024 VICTORIA